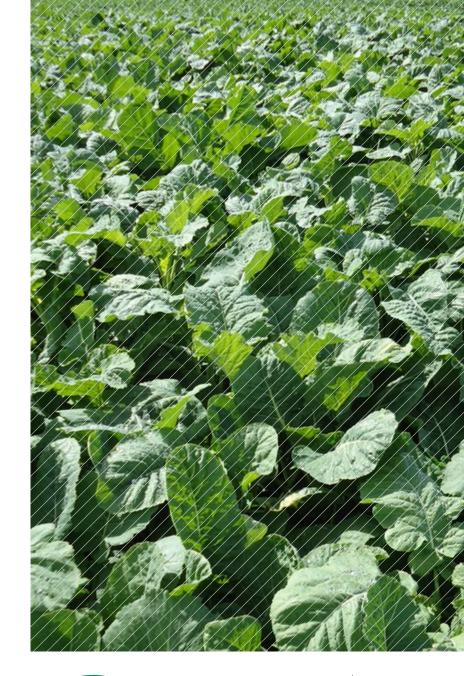

Voltage is a marrow-stem, medium height kale with good standing power. Voltage should be used where growing young stock and is suitable for all stock types.

Sown late spring / early summer for late autumn / winter grazing.